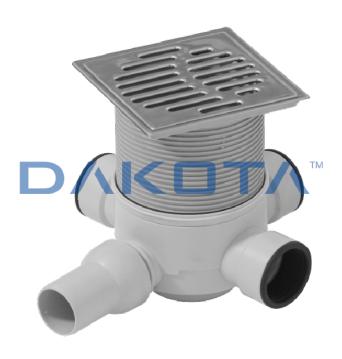

## Description

"4-Way" Syphoned gully, resistant to weathering and chemicals agents. Consisting of 3 blind inlet, open as needed and provided with a rubber seal. The fourth inlet, outlet, is provided with a bend joint. Available in telescopic version, with stainless steel frame and grating. It is a Patented product by Dakota. Outlet dimensions: internal 45 mm, external 50 mm.

## Material

The gully is made of PP (polypropylene) whilst the telescopic element is in ABS. Frame and grating of stainless steel

## Use

Used to channel to a single point the otulet pipes of sink, shower and bidet, in order to facilitate any inspection and/or access for cleaning.