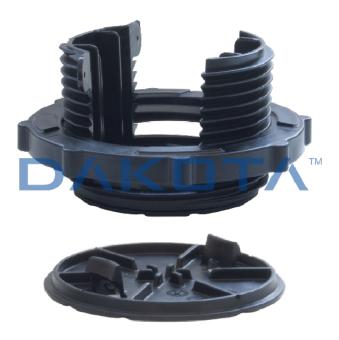

## ADJUSTABLE JOIST SUPPORT

| Code           | Commercial Description                   | Dimensions    | Conf. | Pallet | Selling Unit |
|----------------|------------------------------------------|---------------|-------|--------|--------------|
| TER09-1164     | Adjustable joist support with rubber pad | da 14 a 50 mm | •     | 1350   | PZ           |
| TER09-1164/P20 | Extension 20 mm                          | 20 mm         | -     | 2700   | PZ           |

## Description

Perfect support solution where decking requires a minimal elevation height. Simple to install and adjust. Helps prevent the rot of wooden joists. It is an ideal solution for terraces, outdoors, balconies, and open decking areas.

## Material

Made of PP (polypropylene).

## Use

Used to be positioned on the ground as a base for the laying of the joists during the installation of the understructure for the decking.