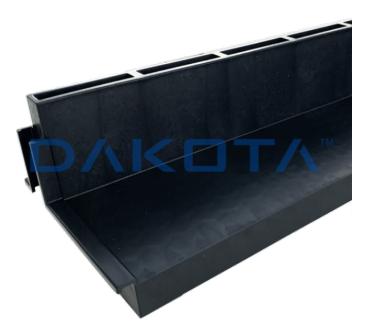

## **BLACK SLOT GRATING**

| Code         | Commercial Description                             | Dimensions        | Conf. | Pallet | Selling Unit |
|--------------|----------------------------------------------------|-------------------|-------|--------|--------------|
| POZ90-1351FN | Black slot grating                                 | 130 x 500 mm      |       | 240    | PZ           |
| ZIN05-6755   | Fill-in inspection seal available in size 250 x 12 | 250 x 129 x 80 mm | 10    | 400    | PZ           |

### Description

Grating for channel, with slot shape Dimensions: 130 x 80 x 500 mm. Available in black colour only. This model can be matched with all Taurus 130, Pegasus Plus 130 and Pegasus Short 130..Recessed cover is available in size 250 x 129 x h. 80 mm