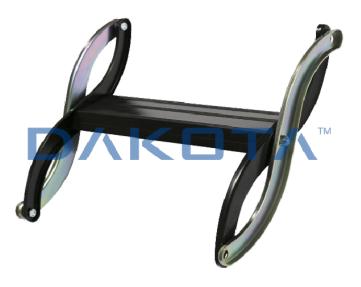

## Description

Additional step for both "Supra" ladder is available in widths of 300, 320 and 400 mm. Handle from landing to facilitate the getting in. Sticks and lock for scale. Packaged individually.

## Material

Made of powder-coated steel.

Use

Used to increase the height of the floor-ceiling (allowing increased height up to 250 mm). It is recommended to add not more than one. The handle facilitates the access to the loft.