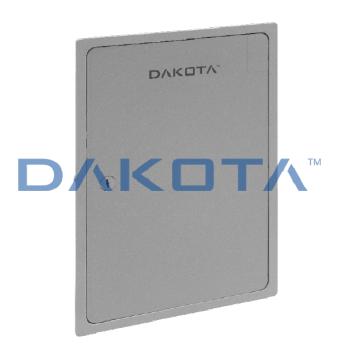

## HATCH FOR GAS, WATER AND ELECTRICITY

| Code       | Commercial Description               | Dimensions   | Conf. | Pallet | Selling Unit |
|------------|--------------------------------------|--------------|-------|--------|--------------|
| TER30-7090 | Hatch for gas, water and electricity | 330 x 230 mm | 36    | 576    | PZ           |
| TER30-7091 | Hatch for gas, water and electricity | 460 x 310 mm | 16    | 288    | PZ           |
| TER30-7092 | Hatch for gas, water and electricity | 500 x 400 mm | 12    | 216    | PZ           |
| TER30-7093 | Hatch for gas, water and electricity | 400 x 600 mm | 12    | 180    | PZ           |

## Description

Designed to cover gas, water or electricity meters. Included frame flush with the wall, lock and key included. Box packaging.

## Material

Made of ABS or galvanized steel, is particularly resistant to aging by exposure to the atmospheric elements.

## Use

It is used to cover and to protect electric counters recessed in the wall, allowing the periodic data reading.