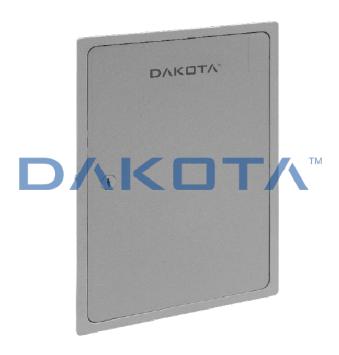

## HATCH FOR GAS, WATER AND ELECTRICITY

| Code       | Commercial Description               | Dimensions   | Conf. | Pallet | Selling Unit |
|------------|--------------------------------------|--------------|-------|--------|--------------|
| TER30-7090 | Hatch for gas, water and electricity | 330 x 230 mm | 36    | 576    | PZ           |
| TER30-7091 | Hatch for gas, water and electricity | 460 x 310 mm | 16    | 288    | PZ           |
| TER30-7092 | Hatch for gas, water and electricity | 500 x 400 mm | 12    | 216    | PZ           |
| TER30-7093 | Hatch for gas, water and electricity | 400 x 600 mm | 12    | 180    | PZ           |

## Description

Designed to cover gas, water or electricity meters. Included frame flush with the wall, lock and key included. Box packaging.

## Material

Made of ABS or galvanized steel, is particularly resistant to aging by exposure to the atmospheric elements.