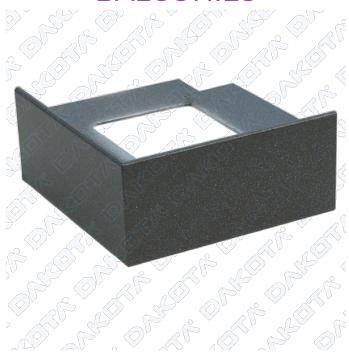

## Description

01 External finishing corner profile is recommended for the protection and finishing of the external edges of terraces and balconies (100 x 100 mm). 02 Junction finishing profile is recommended for the protection and finishing of the external edges of terraces and balconies.

## Material

Used as protection and finishing of junction points and external corners of terraces and balconies, thus protecting the edges of the

flooring tiles. The particular section also allows the use to protect the edges of steps or pavements by hiding the junction between the tread and the riser.