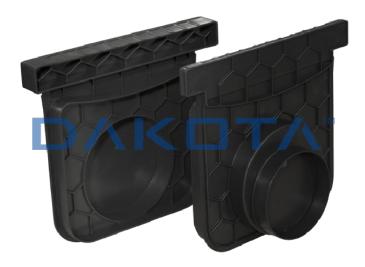

## Description

End caps for Channel.

## Use

The End Caps are used as terminals for the channel. The open edn cap can be used as junction to an eventual outlet pipe.