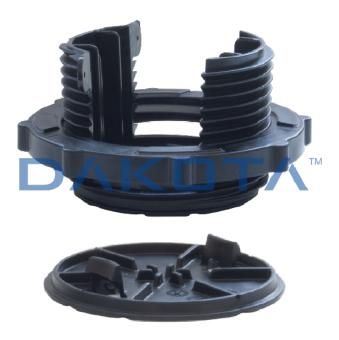

## ADJUSTABLE JOIST SUPPORT

| Code           | Commercial Description                   | Dimensions    | Conf. | Pallet | Selling Unit |
|----------------|------------------------------------------|---------------|-------|--------|--------------|
| TER09-1164     | Adjustable joist support with rubber pad | da 14 a 50 mm | •     | 1350   | PZ           |
| TER09-1164/P20 | Extension 20 mm                          | 20 mm         |       | 2700   | PZ           |

## Description

Perfect support solution where decking requires a minimal elevation height. Simple to install and adjust. Helps prevent the rot of wooden joists. It is an ideal solution for terraces, outdoors, balconies, and open decking areas.

## Material

Made of PP (polypropylene).

## Use

Used to be positioned on the ground as a base for the laying of the joists during the installation of the understructure for the decking.