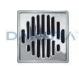

## ADJUSTABLE TELESCOPIC GULLY

| Code         | Commercial Description                             | Dimensions   | Conf. | Pallet | Selling Unit |
|--------------|----------------------------------------------------|--------------|-------|--------|--------------|
| TER07-1340PP | Adjustable Telescopich Gully (PP Grating and Frame | 115 x 115 mm | 0     | 450    | PZ           |
| TER07-1340IP | Adjustable Telescopich Gully (Stainless Steel Grat | 115 x 115 mm |       | 450    | PZ           |
| TER07-1340IT | Adjustable Telescopich Gully (Stainless Steel Grat | 115 x 115 mm | 0     | 450    | PZ           |

## Description

Syphoned gully with stainless steel AISI 304 BA grating, resistant to weathering and chemical elements, packed in blister. The bottom outlet is provided with a gasket and it can be assembled easily to the cover. The shape and the adjustable grating allows a fast installation for a perfect siphon system, easily inspected. Both available with PP or stainless steel frame and grating. Measures are 115 x 115 mm, the internal outlet dimensions 45 mm the external one is 50 mm.