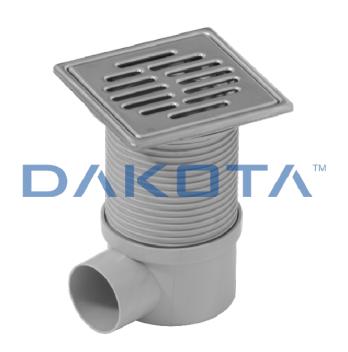

## Description

Syphoned gully with stainless steel AISI 304 BA grating, resistant to weathering and chemical elements, packed in blister. The bottom outlet is provided with a gasket and it can be assembled easily to the cover. The shape and the adjustable grating allows a fast installation for a perfect siphon system, easily inspected. Both available with PP or stainless steel frame and grating. Measures are 115 x 115 mm, the internal outlet dimensions 45 mm the external one is 50 mm.

## Materia

Made of PP (polypropylene). The grating and/or the frame are AISI 304 stainless steel.

## Use

Used for the collection and drainage of stormwater or wash terraces, showers and areas where you need to collect wastewater.