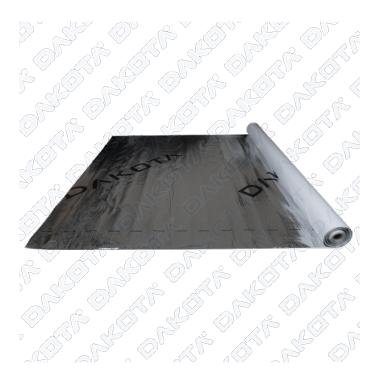

## Description

Composed of 1 layer of aluminum with vapor barrier function and 1 layer of polyethylene reinforcement. Packaging =  $1.50 \times 50 \text{ m}$  roll. Individually packed in cellophane.

## Material

Aluminum and polyethylene