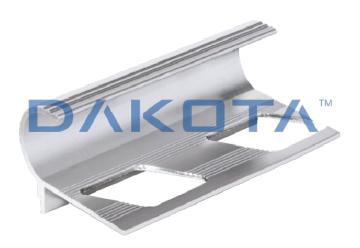

## SATIN OR POLISHED ALUMINUM INNER TILE FOR INTERNAL CORNER

| Code         | Commercial Description              | Dimensions         | Conf. | Pallet | Selling Unit |
|--------------|-------------------------------------|--------------------|-------|--------|--------------|
| PRO20-2061SP | Aluminium profile Satin-finished    | h 11,0 x 2.700 mm  | 54    | 1350   | М            |
| PRO20-2030L  | Polished Aluminum Stepsaver profile | h. 12,0 x 2.500 mm | 50    | 2500   | М            |
| PRO20-2030S  | Aluminium profile Satin-finished    | h. 12,0 x 2.500 mm | 50    | 2500   | М            |

## Description

Rounded profile section used for step. Available in height 12 mm. Single shrink packaged inside a PVC tube. The barcode is shown both on the profile and on the tube (on the profile and on the cap.

## Material

Made of aluminum, polished or brushed aluminum.

## Use

Used for finishing and protection of the steps in the coatings and/or floors with tiles.