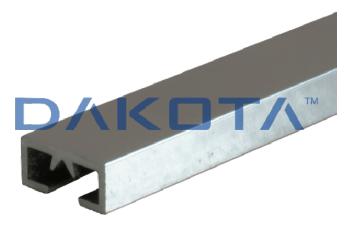

## ALUMINIUM POLISHED PROFILE

| Code         | Commercial Description         | Dimensions       | Conf. | Pallet | Selling Unit |
|--------------|--------------------------------|------------------|-------|--------|--------------|
| PRO20-2023LP | Aluminium Profile Glossy Strip | 20 x 8 x 2700 mm | 54    | 2700   | М            |
| PRO20-2024LP | Aluminium Profile Glossy Strip | 10 x 8 x 2700 mm | 54    | 2700   | 0            |

### Description

Decorative batten in the transition between different wall tiles Available in sizes 10 x 8 and 20 x 8 mm.Each individual heat-shrinkable profile is packaged in PVC tubes The barcode is indicated both on the profile and on the tube (on the body and on the cap).

#### Material

Made of satin/polished aluminium.