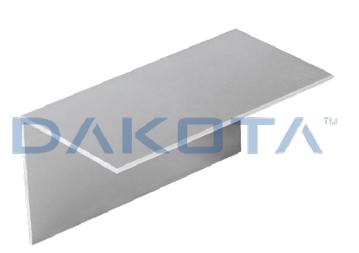

## Description

Profile used as protection of the step/edge in the tile covering. Available in the dimension 25 x 25 mm in aluminum or PVC. Single shrink packaged inside a PVC tube. The barcode is shown both on the profile and on the tube (on the profile and on the cap).

### Use

Used to protect steps and/or edges from damage or shocks.