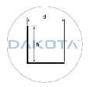

# STEPSAVER ALUMINUM PROFILE

| Code         | Commercial Description                  | Dimensions         | Conf. | Pallet | Selling Unit |
|--------------|-----------------------------------------|--------------------|-------|--------|--------------|
| PRO20-2062S  | Stepsaver Aluminum profile              | 25 x 25 x 2.500 mm | 50    | 3750   |              |
| PRO20-2062SP | Satin-finish aluminium corner protector | 25 x 25 x 2000 mm  | 200   | 10000  | М            |

## Description

Profile used as protection of the step/edge in the tile covering. Available in the dimension 25 x 25 mm in aluminum or PVC. Single shrink packaged inside a PVC tube. The barcode is shown both on the profile and on the tube (on the profile and on the cap).