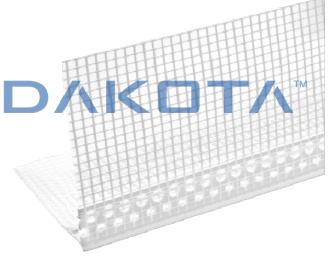

## CORNER BEAD WITH MESH - REINFORCED EDGE

| Code        | Commercial Description                     | Dimensions           | Conf. | Pallet | Selling Unit |
|-------------|--------------------------------------------|----------------------|-------|--------|--------------|
| ZIN33-1635N | Angle beads with mesh - Reinforcement edge | 100 x 100 x 2.500 mm |       | 39     | CF           |
| ZIN33-1635  |                                            |                      | 125   | 0      | 0            |

## Description

Angle beads arrow-shaped with fiberglass mesh heat sealed. The mesh weight is the same used for the insulation system.

## Material

Made of PVC and fiberglass mesh.

## Use

Used at the corners in the insulation system, it facilitates the laying and the connection with the surfaces. The tip of the PVC profile remains visible after levelling.