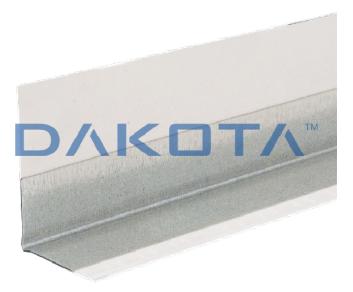

## PROFILE 90° V SHAPE WITH PAPER - EXTERNAL ANGLE

| Code            | Commercial Description                      | Dimensions                   | Conf. | Pallet | Selling Unit |
|-----------------|---------------------------------------------|------------------------------|-------|--------|--------------|
| INS04-40020/305 | Profile 90° V shape with paper - external a | 15 x 23 x 17 x 15 x 3.050 mm | 0     | 0      | 0            |

## Description

Profile 90° V shape, for external corners, specifically designed for use with dry-wall system. Reduces the creation of microcavillations (cracks), it does not require a particular plaster and it does not required any screws or nails for the fixing.

## Material

Made of aluminum with paper coating.

## Use

Apply the angle trim on the upper edge of the raw plasterboard panel, thus ensuring a solid and uniform angle.