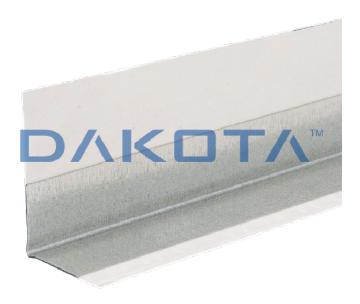

## PROFILE 90° V SHAPE WITH PAPER - EXTERNAL ANGLE

| Code            | Commercial Description                      | Dimensions                   | Conf. | Pallet | Selling Unit |
|-----------------|---------------------------------------------|------------------------------|-------|--------|--------------|
| INS04-40020/305 | Profile 90° V shape with paper - external a | 15 x 23 x 17 x 15 x 3.050 mm | 0     | 0      | 0            |

## Description

Profile 90° V shape, for external corners, specifically designed for use with dry-wall system. Reduces the creation of microcavillations (cracks), it does not require a particular plaster and it does not required any screws or nails for the fixing.

## Material

Made of aluminum with paper coating.

## Use

Apply the angle trim on the upper edge of the raw plasterboard panel, thus ensuring a solid and uniform angle.