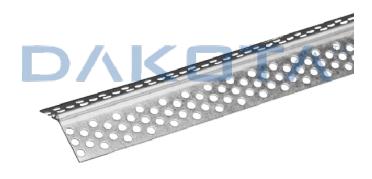

## VARIABLE ANGLE GALVANIZED STEEL ANGLE BEAD

| Code         | Commercial Description                 | Dimensions         | Conf. | Pallet | Selling Unit |
|--------------|----------------------------------------|--------------------|-------|--------|--------------|
| ZIN31-1662ZV | Variable angle Galvanized Steel Corner | 35 x 35 x 3.000 mm | 60    | 30     | CF           |

## Description

Galvanized steel corner perforated on both sides with inner surface hammered and variable side angle hinge from 40 to 135 degrees. Dimensions  $35 \times 35$  mm, with zinc coating weight of 200 g/square meter.

## Material

Made of galvanized steel.