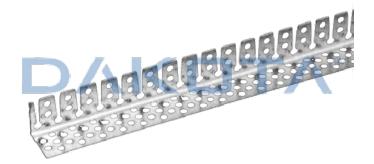

## Description

Galvanized steel corner perforated on both sides with inner surface hammered. Its shape profile follows curved elements and improves the gripping to the support. Dimensions 30 x 30 mm, with zinc coating weight of 200 g/square meter. Packaged in boxes.

## Material

Made of galvanized steel.