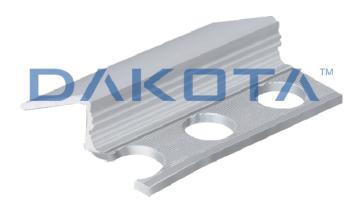

## Description

Terminal definition profile with triangular shape, for floor tiling. Available in size 10 mm. Single shrink packaged inside a PVC tube. The barcode is shown both on the profile and on the tube (on the profile and on the cap).

## Material

Made of silver anodized aluminum and polished brass.

## Use

Used as finishing and in the end of the tile flooring, or to fit tiles of different colors and/or materials (eg. Ceramic and parquet).