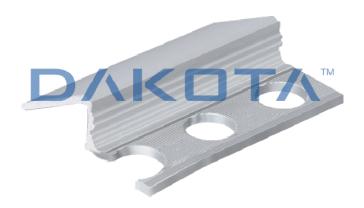

## Description

Terminal definition profile with triangular shape, for floor tiling. Available in size 10 mm. Single shrink packaged inside a PVC tube. The barcode is shown both on the profile and on the tube (on the profile and on the cap).

## Material

Made of silver anodized aluminum and polished brass.

## Use

Used as finishing and in the end of the tile flooring, or to fit tiles of different colors and/or materials (eg. Ceramic and parquet).