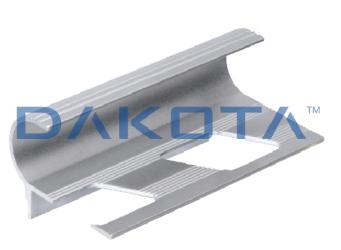

## SATINIZED ALUMINUM INNER TILE FOR INTERNAL CORNER

| Code        | Commercial Description           | Dimensions         | Conf. | Pallet | Selling Unit |
|-------------|----------------------------------|--------------------|-------|--------|--------------|
| PRO20-2061S | Aluminium profile Satin-finished | h. 10,0 x 2.500 mm | 50    | 3750   | М            |

### Description

Rounded profile section for step. Available in height 10 mm. Single shrink packaged inside a PVC tube. The barcode is shown both on the profile and on the tube (on the profile and on the cap).

### Material

Made of brushed aluminum.