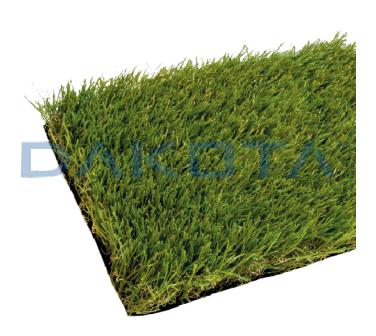

## Description

Accessories to complete the installation of artificial turf that include butyl tape for fixing the rolls to each other, bactericidal detergent to ensure the absence of bacteria or mold formation, silica sand and non-woven fabric for consolidation, infill and finish of the subfloor.

## Material

Tape made of butyl resin with an adhesive side, non-woven fabric made of PES and detergent with added nano silver particles for a high bactericidal action.

## Use

Used for the installation and cleaning of the artificial turf.