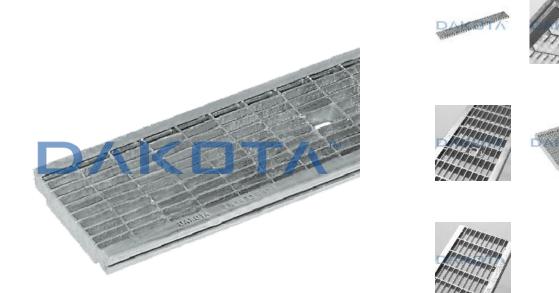

## **B125 ANTIHEEL GALVANIZED STEEL GRATING**

| Code          | Commercial Description    | Dimensions          | Conf. | Pallet | Selling Unit |
|---------------|---------------------------|---------------------|-------|--------|--------------|
| POZ90-1351ZBA | B125 Antiheel Grating 130 | 130 x 1.000 x 20 mm |       | 378    | PZ           |
| POZ90-1361ZBA | B125 Antiheel Grating 200 | 200 x 1.000 x 20 mm | 0     | 240    | PZ           |

### Description

Made with heel proof mesh (33 x 11 mm). Load Class of the grating: B125 (motorcycles and cars). Dimensions 130 x 20 x 1000 or 200 x 20 x 1000 mm.

### Material

Made of hot galvanized steel.