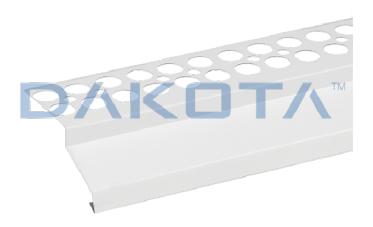

## Description

Profile for balconies pre-drilled to the upper edge and shaped to facilitate the drainage of rainwater and to protect the insulating panel.

## Use

Used in the construction and renovation of balconies, terraces and loggias to facilitate the drainage of water from the wall. The upper part of the profile is perforated to facilitate the flow of the adhesive and to ensure a more stable fixing.