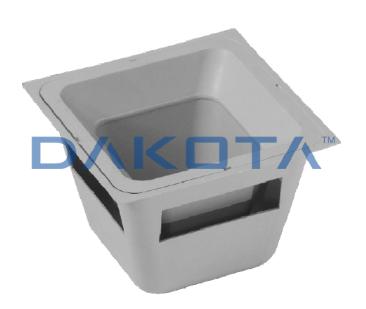

## Description

The bell siphon is an accessory applicable to all our catch-pits. Available in the dimensions of 300 x 300 and 400 x 400 mm in Grey Colour

## Use

It is used to create a "siphon effect" inside the catch-pits. It is very easy to apply, to inspect and structured to prevent the emission of bad odors due the stagnation of water. Perfect matching with the grating catch-pit cover.