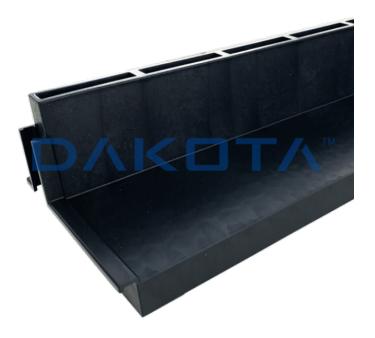

## **BLACK SLOT GRATING**

| Code         | Commercial Description                             | Dimensions        | Conf. | Pallet | Selling Unit |
|--------------|----------------------------------------------------|-------------------|-------|--------|--------------|
| POZ90-1351FN | Black slot grating                                 | 130 x 500 mm      | •     | 240    | PZ           |
| ZIN05-6755   | Fill-in inspection seal available in size 250 x 12 | 250 x 129 x 80 mm | 10    | 400    | PZ           |

## Description

Grating for channel, with slot shape Dimensions:  $130 \times 80 \times 500$  mm. Available in black colour only. This model can be matched with all Taurus 130, Pegasus Plus 130 and Pegasus Short 130..Recessed cover is available in size 250 x 129 x h. 80 mm