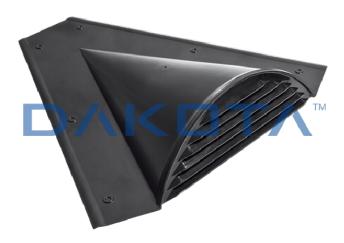

## Description

Triangular breather vent used to facilitate the outflow of rainwater, avoiding infiltration in the lattice of aeration. The slated version undergoes an additional treatment.

## Material

Made up in ASA (ABS).

## Use

It allows ventilation the roof, covered by using Canadian shingles.