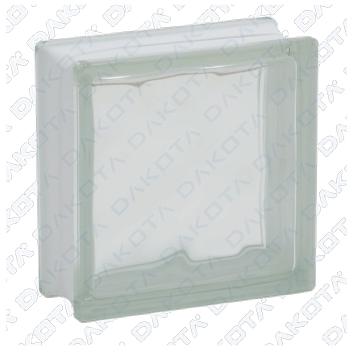

# BRIGHT UNDULATING, COLOURED AND GLAZED GLASS BLOCK

| Code         | Commercial Description              | Dimensions        | Conf. | Pallet | Selling Unit |
|--------------|-------------------------------------|-------------------|-------|--------|--------------|
| VET02-5001   | Bright undulating glass block       | 190 x 190 x 80 mm | 10    | 360    | PZ           |
| VET02-5002   | Bright undulating glass block       | 240 x 240 x 80 mm | 5     | 200    | PZ           |
| VET02-5003   | Bright right undulating glass block | 190 x 90 x 80 mm  | 10    | 720    | PZ           |
| VET02-5011   | Bright undulating glass block       | 190 x 190 x 80 mm | 10    | 360    | PZ           |
| VET02-5016SA | Blue Satin undulating glass block   | 190 x 190 x 80 mm | 10    | 360    | PZ           |
| VET02-5017SA | Pink Satin undulating glass block   | 190 x 190 x 80 mm | 10    | 360    | PZ           |

## Description

Glass blocks produced according to high quality standards that ensures the maintenance of the characteristics (transparency, brightness, color) over time. Available in various sizes, both clear and colored (see table) and with different textures.