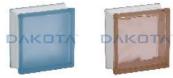

# BRIGHT UNDULATING, COLOURED AND GLAZED GLASS BLOCK

| Code         | Commercial Description              | Dimensions        | Conf. | Pallet | Selling Unit |
|--------------|-------------------------------------|-------------------|-------|--------|--------------|
| VET02-5001   | Bright undulating glass block       | 190 x 190 x 80 mm | 10    | 360    | PZ           |
| VET02-5002   | Bright undulating glass block       | 240 x 240 x 80 mm | 5     | 200    | PZ           |
| VET02-5003   | Bright right undulating glass block | 190 x 90 x 80 mm  | 10    | 720    | PZ           |
| VET02-5011   | Bright undulating glass block       | 190 x 190 x 80 mm | 10    | 360    | PZ           |
| VET02-5016SA | Blue Satin undulating glass block   | 190 x 190 x 80 mm | 10    | 360    | PZ           |
| VET02-5017SA | Pink Satin undulating glass block   | 190 x 190 x 80 mm | 10    | 360    | PZ           |

| VET02-5026SA | Green Satin undulating glass block | 190 x 190 x 80 mm | 10 | 360 | PZ |
|--------------|------------------------------------|-------------------|----|-----|----|
| VET02-5018SA | White Satin undulating glass block | 190 x 190 x 80 mm | 10 | 360 | PZ |
| VET02-5016   | Blue undulating glass block        | 190 x 190 x 80 mm | 10 | 360 | PZ |
| VET02-5017   | Pink undulating glass block        | 190 x 190 x 80 mm | 10 | 360 | PZ |
| VET02-5026   | Green undulating glass block       | 190 x 190 x 80 mm | 10 | 360 | PZ |

## Description

Glass blocks produced according to high quality standards that ensures the maintenance of the characteristics (transparency, brightness, color) over time. Available in various sizes, both clear and colored (see table) and with different textures.