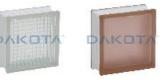

# BRIGHT UNDULATING, COLOURED AND GLAZED GLASS BLOCK

| Code         | Commercial Description              | Dimensions        | Conf. | Pallet | Selling Unit |
|--------------|-------------------------------------|-------------------|-------|--------|--------------|
| VET02-5001   | Bright undulating glass block       | 190 x 190 x 80 mm | 10    | 360    | PZ           |
| VET02-5002   | Bright undulating glass block       | 240 x 240 x 80 mm | 5     | 200    | PZ           |
| VET02-5003   | Bright right undulating glass block | 190 x 90 x 80 mm  | 10    | 720    | PZ           |
| VET02-5011   | Bright undulating glass block       | 190 x 190 x 80 mm | 10    | 360    | PZ           |
| VET02-5016SA | Blue Satin undulating glass block   | 190 x 190 x 80 mm | 10    | 360    | PZ           |
| VET02-5017SA | Pink Satin undulating glass block   | 190 x 190 x 80 mm | 10    | 360    | PZ           |

| VET02-5026SA | Green Satin undulating glass block | 190 x 190 x 80 mm | 10 | 360 | PZ |
|--------------|------------------------------------|-------------------|----|-----|----|
| VET02-5018SA | White Satin undulating glass block | 190 x 190 x 80 mm | 10 | 360 | PZ |
| VET02-5016   | Blue undulating glass block        | 190 x 190 x 80 mm | 10 | 360 | PZ |
| VET02-5017   | Pink undulating glass block        | 190 x 190 x 80 mm | 10 | 360 | PZ |
| VET02-5026   | Green undulating glass block       | 190 x 190 x 80 mm | 10 | 360 | PZ |

## Description

Glass blocks produced according to high quality standards that ensures the maintenance of the characteristics (transparency, brightness, color) over time. Available in various sizes, both clear and colored (see table) and with different textures.