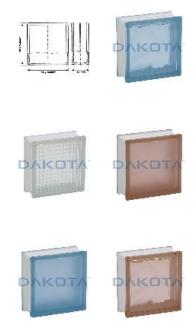

## BRIGHT UNDULATING, COLOURED AND GLAZED GLASS BLOCK

| Code         | Commercial Description              | Dimensions        | Conf. | Pallet | Selling Unit |
|--------------|-------------------------------------|-------------------|-------|--------|--------------|
| VET02-5001   | Bright undulating glass block       | 190 x 190 x 80 mm | 10    | 360    | PZ           |
| VET02-5002   | Bright undulating glass block       | 240 x 240 x 80 mm | 5     | 200    | PZ           |
| VET02-5003   | Bright right undulating glass block | 190 x 90 x 80 mm  | 10    | 720    | PZ           |
| VET02-5011   | Bright undulating glass block       | 190 x 190 x 80 mm | 10    | 360    | PZ           |
| VET02-5016SA | Blue Satin undulating glass block   | 190 x 190 x 80 mm | 10    | 360    | PZ           |
| VET02-5017SA | Pink Satin undulating glass block   | 190 x 190 x 80 mm | 10    | 360    | PZ           |

| VET02-5026SA | Green Satin undulating glass block | 190 x 190 x 80 mm | 10 | 360 | PZ |
|--------------|------------------------------------|-------------------|----|-----|----|
| VET02-5018SA | White Satin undulating glass block | 190 x 190 x 80 mm | 10 | 360 | PZ |
| VET02-5016   | Blue undulating glass block        | 190 x 190 x 80 mm | 10 | 360 | PZ |
| VET02-5017   | Pink undulating glass block        | 190 x 190 x 80 mm | 10 | 360 | PZ |
| VET02-5026   | Green undulating glass block       | 190 x 190 x 80 mm | 10 | 360 | PZ |

## Description

Glass blocks produced according to high quality standards that ensures the maintenance of the characteristics (transparency, brightness, color) over time. Available in various sizes, both clear and colored (see table) and with different textures.