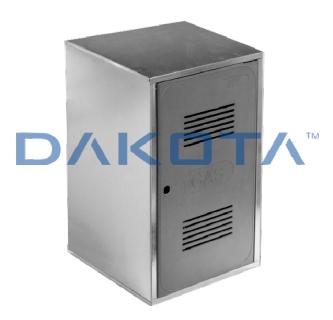

## BOX FOR GAS WITH FIBERGLASS HATCH

| Code       | Commercial Description                             | Dimensions         | Conf. | Pallet | Selling Unit |
|------------|----------------------------------------------------|--------------------|-------|--------|--------------|
| ZIN21-8007 | Cassetta Gas con Sportello in Vetroresina (duplica | 550 x 300 x 300 mm | 1     | 65     | 0            |
| ZIN21-8008 | Cassetta Gas con Sportello in Vetroresina (duplica | 550 x 400 x 400 mm | 1     | 65     | 0            |

## Description

Designed to accommodate gas counters (with volume ow below to 6 m3/h) with ventilation slots, equipped with back hatch and simple lock with proper squared key. This product complies with the UNI 9036: 2015 standard for remote reading. Packed disassembled in carton box.

## Material

Made of galvanized steel (body) and fiberglass (front hatch), colour grey (RAL 7001). It is particularly resistant to shocks and ageing caused by exposure to the atmospheric elements.

## Use

It is used to contain gas meters, to protect them from tampering and/or vandalism and to allow the meter reading and maintenance.