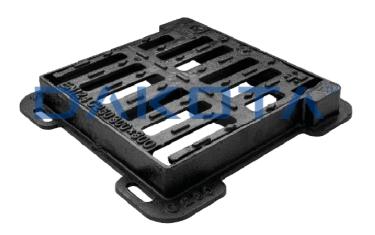

## **CAST IRON GRATING C250**

| Code        | Commercial Description                             | Dimensions   | Conf. | Pallet | Selling Unit |
|-------------|----------------------------------------------------|--------------|-------|--------|--------------|
| ZIN13-6891G | C250 Cast iron grating with frame (int. 200 x 200) | 300 x 300 mm | 0     | 52     | PZ           |
| ZIN13-6892G | C250 Cast iron grating with frame (int. 300 x 300) | 400 x 400mm  | 0     | 52     | PZ           |
| ZIN13-6893G | C250 Cast iron grating with frame (int. 400 x 400) | 500 x 500 mm |       | 48     |              |
| ZIN13-6894G | C250 Cast iron grating with frame (int. 450 x 450) | 550 x 550 mm | 0     | 48     | PZ           |

## Description

Catch-pit grating. Frame included. Available in various sizes from 300 x 300 to 550 x 550 mm.

## Materia

Made of cast iron, coated with black tar-based solution. Class C250.