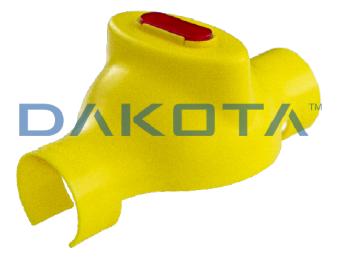

## Description

Scaffolding clamp covers for the signaling and protection of areas and/or elements on the construction site. Packed in boxes.

## Material

Made of PP, yellow color, is particularly resistant to aging from exposure to the elements.