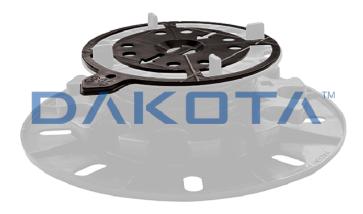

# **CLEVER**

| Code          | Commercial Description       | Dimensions | Conf. | Pallet | Selling Unit |
|---------------|------------------------------|------------|-------|--------|--------------|
| TER09-1143/C1 | Clever - 1 % slope regulator | ø 120 mm   |       | 16200  | PZ           |
| TER09-1143/C3 | Clever - 3 % slope regulator | ø 120 mm   |       | 16200  | PZ           |
| TER09-1143/C5 | Clever - 5 % slope regulator | ø 120 mm   |       | 8100   | PZ           |

## Description

Leveling rubber disc for sloping compensation. Diameter 120 mm, available in 3 different sizes for 1%, 3% and 5% slopes.

### Material

Made of thermoplastic rubber (TPE). ""

#### Use

Clever allows the compensation of slopes from 1% up to 5%. Just put it on the head of the support and twist it for final regulation. Clever guarantees to have a perfectly flat surface and to reduce walkover noise.