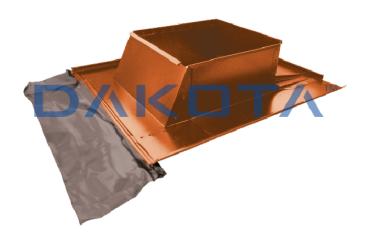

## Description

Closed valley flashings, adjustable on 4 sides for roof tiles or canadian shingles, with lead "flashings".

## Material

Made of painted sheet or copper.

## Use

Used to connect the pitched roof to the elements of the chimney on the roof.