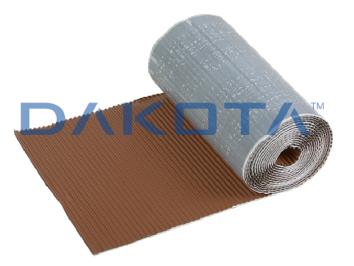

### Description

Connection rolls.

#### Material

Made of aluminum and butyl or lead and butyl

#### Use

Used to connect the pronounced roof elements, chimneys, vents, skylights and vents in general.