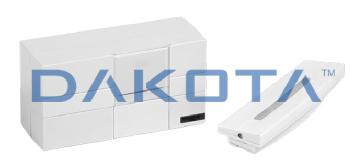

## **CONTROL UNITS**

| Code       | Commercial Description                             | Dimensions       | Conf. | Pallet | Selling Unit |
|------------|----------------------------------------------------|------------------|-------|--------|--------------|
| ROOF8-4119 | Control unit (max 3 units), 24V power unit, suitab | 150 x 80 x 55 mm | 1     | 99999  | PZ           |
| ROOF8-4120 | Remote control kit for all the control units       |                  | 1     | 99999  | PZ           |

## Description

Control unit for power unit, sensors for Attic Windows DK 500V, 501V and FENSTRO Skylight.

## Material

Made with plastic chassis.

## Use

Used as 24V control unit, to connect the automation system of windows.