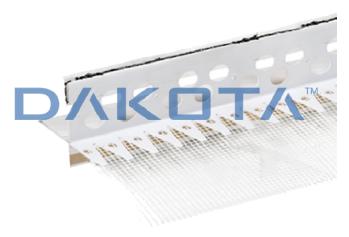

## CORNER FOR ROLLING SHUTTER

| Code       | Commercial Description     | Dimensions           | Conf. | Pallet | Selling Unit |
|------------|----------------------------|----------------------|-------|--------|--------------|
| ZIN33-1688 | Corner for rolling shutter | 150 x 100 x 2.600 mm |       | 18     |              |

## Description

Angle beads for rolling shutter with heat sealed fiberglass. The plastic profile, is visible, and it is protected by a removable strip, that can be removed after the levelling and painting of the surface.

## Material

Made of PVC and fiberglass mesh.