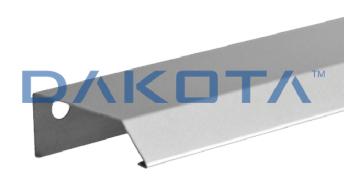

## **COVER BEAD WITH DRIP**

| Code          | Commercial Description | Dimensions     | Conf. | Pallet | Selling Unit |
|---------------|------------------------|----------------|-------|--------|--------------|
| ZIN32-1680/S  | Cover bead with drip   | 50 x 2.500 mm  | 50    | 1200   | М            |
| ZIN32-1680/S1 | Cover bead with drip   | 80 x 2.500 mm  | 35    | 350    | М            |
| ZIN32-1680/S2 | Cover bead with drip   | 120 x 2.500 mm | 25    | 120    | М            |

## Description

Junction profile, pre-drilled on the side toward the wall, shaped to protect insulating panels (thickness 0,5 - 0,8 - 1,2 mm).

## Material

Made of aluminum.

## Use

Utilized to cover and protect the insulation board at the sub-window and the window sill.