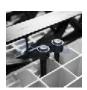

### Description

Inspection chamber cover in polypropylene PP reinforced "plate" with the inclusion, on the inside bottom, of 5 fiber-reinforced beams and laterally interlocking hooked. The extrados is equipped with various inserts of non-slip rubber and a pair of ergonomic retractable handles. In this variation, the cover shows 4 holes in the 4 corners allowing, where it is necessary, to fix permanently the cover itself to the inspection chamber and/or frame (4 screws are included). Capacity 35 KN (approximately 3,500 kg).