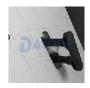

### Description

Inspection chamber cover in polypropylene PP reinforced "plate" with the inclusion, on the inside bottom, of 5 fiber-reinforced beams and laterally interlocking hooked. The extrados is equipped with various inserts of non-slip rubber and a pair of ergonomic retractable handles. In this variation, the cover shows 4 holes in the 4 corners allowing, where it is necessary, to fix permanently the cover itself to the inspection chamber and/or frame (4 screws are included). Capacity 35 KN (approximately 3,500 kg).