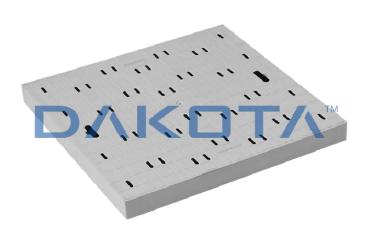

# **COVER FOR SEVENTY**

| Code         | Commercial Description                     | Dimensions   | Conf. | Pallet | Selling Unit |
|--------------|--------------------------------------------|--------------|-------|--------|--------------|
| POZ02-7070M  | Cover for Seventy With Double handle       | 700 x 700 mm |       | 30     | PZ           |
| POZ02-7070MV | Green Cover for Seventy With Double Handle | 700 x 700 mm |       | 30     | PZ           |
| POZ04-7070T  | Grey Frame for Seventy Cover               | 700 x 700 mm |       | 19     | PZ           |

### Description

Inspection chamber cover in polypropylene PP reinforced "plate" with the inclusion, on the inside bottom, of 5 fiber-reinforced beams and laterally interlocking hooked. The extrados is equipped with various inserts of non-slip rubber and a pair of ergonomic retractable handles. In this variation, the cover shows 4 holes in the 4 corners allowing, where it is necessary, to fix permanently the cover itself to the inspection chamber and/or frame (4 screws are included). Capacity 35 KN (approximately 3,500 kg).

#### Material

Made of PP (polypropylene), fiber-reinforced nylon and rubber. Frame made of PP (polypropylene).