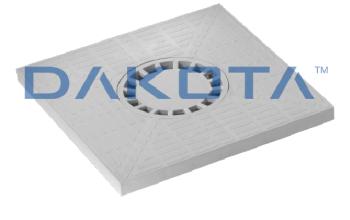

# **COVER WITH SIPHON**

| Code        | Commercial Description | Dimensions   | Conf. | Pallet | Selling Unit |
|-------------|------------------------|--------------|-------|--------|--------------|
| POZ09-1361S | Cover with siphon      | 300 x 300 mm | 0     | 240    | PZ           |
| POZ09-1371S | Cover with siphon      | 400 x 400 mm |       | 126    | PZ           |
| POZ09-1391S | Cover with siphon      | 450 x 450 mm | 0     | 104    | PZ           |
| POZ09-1381S | Cover with siphon      | 550 x 550 mm | 1     | 68     | PZ           |

## Description

Inspection chamber cover with pre-moulded central siphon. Grating which allows the collection and the flow, preventing the emission of unpleasant odors. Available in sizes 300 x 300, 400 x 400, 450 x 450 and 550 x 550 mm.

### Material

Made of PP (polypropylene).

#### Use

Used to ensure access to the inspection chamber.