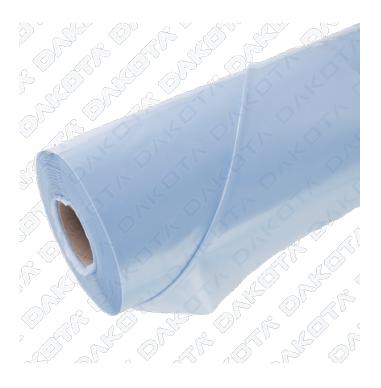

## DAKOTA BLUE

| Code       | Commercial Description | Dimensions    | Conf. | Pallet | Selling Unit |
|------------|------------------------|---------------|-------|--------|--------------|
| RET03-9400 | Dakota Blue            | 2,0 x 113,0 m | 1     | 9      | CF           |
| RET03-9401 | Dakota Blue            | 4,0 x 56,50 m |       | 9      | CF           |
| RET03-9402 | Dakota Blue            | 6,0 x 37,65 m | 1     | 9      | CF           |
| RET03-9403 | Dakota Blue            | 8,0 x 28,25 m | 1     | 9      | CF           |
| RET03-9412 | Dakota Green           | 4,0 x 12,0 m  |       | 56     | CF           |

## Description

Thin-film of polymer blend blue whose function is to acts as a barrier preventing the steam condensation inside buildings. It has a reduced thickness and weight.

## Material

Made of polyurethane mixture.