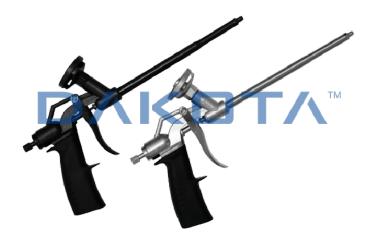

## Description

Premium and Basic dispenser for Fasterfix adhesive.

## Material

Made of Teflon (Premium) and steel (Basic).

## Use

Utilized for the application of FasterFix.