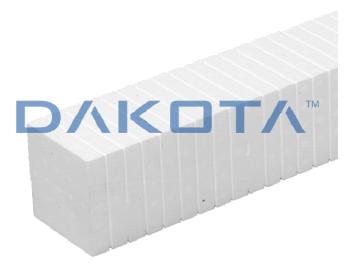

## DK FIX MULTY SQUARE

| Code           | Commercial Description   | Dimensions           | Conf. | Pallet | Selling Unit |
|----------------|--------------------------|----------------------|-------|--------|--------------|
| ZIN35-1756/100 | DK FIX Multy Square      | 100 x 100 x 1.000 mm | 4     | 60     | PZ           |
| ZIN35-1786/100 | DK-FIX Multy Rectangular | 120 x 160 x 1.000    | 1     | 40     |              |

## Description

Support panel dimensions 100 x 100 mm and thickness up to 1000 mm (dimensions of the usable area is 80 x 80 mm). You can cut according to the desired thickness thanks to pilot holes every 20mm. Packaged in boxes.

## Material

Support made of high density EPS (polystyrene).