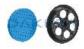

## Description

Kit consisting of 20 washers, with internal and external surface honeycomb perforated, and a drill diameter 70 mm. Packaged in boxes.

## Material

Washer made of PP (polypropylene) while the core drill is made of nylon.