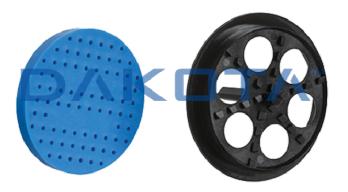

## Description

Kit consisting of 20 washers, with internal and external surface honeycomb perforated, and a drill diameter 70 mm. Packaged in boxes.

## Material

Washer made of PP (polypropylene) while the core drill is made of nylon.