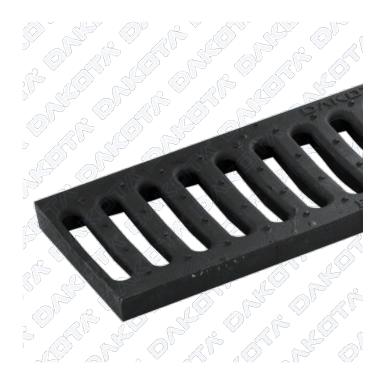

## **DUCTILE CAST IRON GRATING**

| Code         | Commercial Description         | Dimensions   | Conf. | Pallet | Selling Unit |
|--------------|--------------------------------|--------------|-------|--------|--------------|
| POZ90-1351GC | Cast Iron Slotted Grating C250 | 130 x 500 mm |       | 250    | PZ           |

## Description

Manufactured with a traditional 'biscuit' mesh design to allow for greater drainage capacity in heavy rainfall. Available in class C250

## Material

Made of spheroidal cast iron.