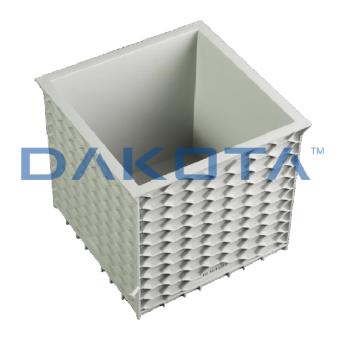

## **ECO CUBE FOR CONCRETE TESTING**

| Code       | Commercial Description        | Dimensions         | Conf. | Pallet | Selling Unit |
|------------|-------------------------------|--------------------|-------|--------|--------------|
| TER26-6310 | Eco cube for concrete testing | 172 x 172 x 165 mm | 18    | 144    | PZ           |

## Description

Manufactured in accordance with D.M. 9/01/96, it allows the testing of concrete. Suitable for load test at simple compression. Can be used several times.

## Material

Made polypro (PP).