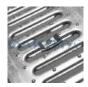

## Description

Grating for Channel with a slotted design and a exclusive T shape section on both sides in order to hide the edges of the channel.load class of the grating: A15 (pedestrian). Dimensions  $130 \times 20 \times 1000$  mm. This grating can be coupled only with Taurus Channel 130.