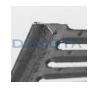

## Description

Grating for Channel with a slotted design and a exclusive T shape section on both sides in order to hide the edges of the channel.load class of the grating: A15 (pedestrian). Dimensions  $130 \times 20 \times 1000$  mm. This grating can be coupled only with Taurus Channel 130.