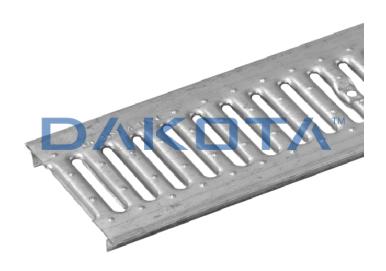

## **EDGE COVER GRATING**

| Code           | Commercial Description              | Dimensions          | Conf. | Pallet | Selling Unit |
|----------------|-------------------------------------|---------------------|-------|--------|--------------|
| POZ90-1351ZCB  | Galvanized Steel Edge Cover Grating | 150 x 1.000 x 20 mm | 0     | 588    | PZ           |
| POZ90-1351ZICB | Stainless Steel Edge Cover Grating  | 150 x 1.000 x 20 mm | 0     | 504    | PZ           |

## Description

Grating for Channel with a slotted design and a exclusive T shape section on both sides in order to hide the edges of the channel.load class of the grating: A15 (pedestrian). Dimensions  $130 \times 20 \times 1000$  mm. This grating can be coupled only with Taurus Channel 130.

## Material

Made of galvanized steel or AISI 304 stainless steel.