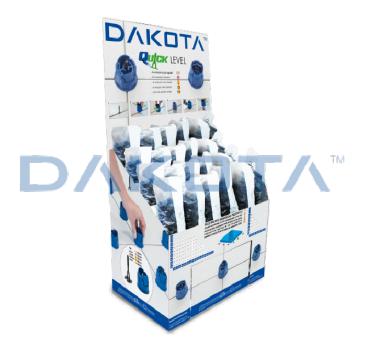

## SELF-STANDING DISPLAY FOR QUICK LEVEL

| Code       | Commercial Description                      | Dimensions             | Conf. | Pallet | Selling Unit |
|------------|---------------------------------------------|------------------------|-------|--------|--------------|
| TER04-4498 | Self-standing display for Ouick Level - box | 1.000 x 600 x 1.800 mm | 0     | 20     | 0            |

## Description

In-box retail display for Dakota Quick Level system. Does not include exhibited products.

## Use

Used as a retail display for the Dakota Quick Level system.