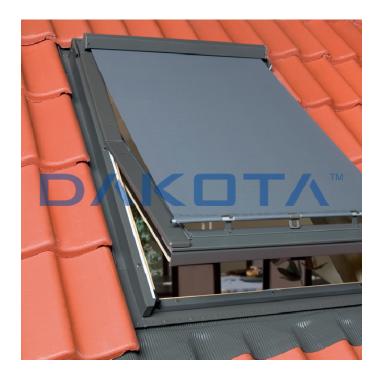

## Description

Grey colored external blinds that are extremely weather resistant. Useful to protect indoors from excessive solar radiation in the summer months.

## Use

Used as a sun screen.